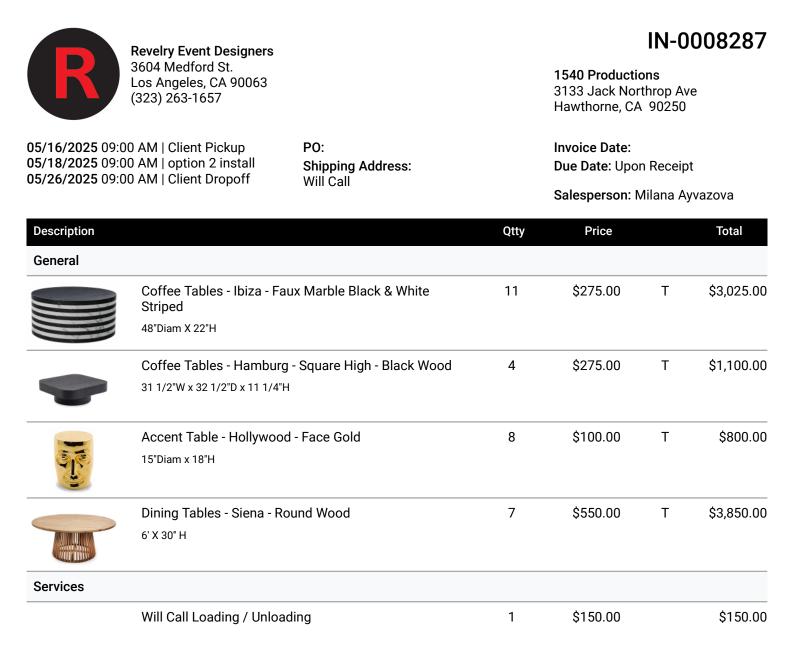

| Please make checks payable to Revelry, Inc.                                                                      | Total Products:            | \$8,775.00  |
|------------------------------------------------------------------------------------------------------------------|----------------------------|-------------|
| Note: Drive to delivering and nick uppell invalues movet be new in full                                          | Total Labor/Services/Misc: | \$150.00    |
| Note: Prior to deliveries and pick-ups all invoices must be pay in full<br>Please ready the contract and sign it | Wear & Tear (6.00%):       | \$526.50    |
| ······, ·····, ·······················                                                                           | Packing (3.00%):           | \$263.25    |
| Notes                                                                                                            | Taxes :                    | \$833.63    |
|                                                                                                                  | Discounts:                 | (\$0.00)    |
|                                                                                                                  | Total:                     | \$10,548.38 |
|                                                                                                                  | Payments:                  | (\$0.00)    |
|                                                                                                                  | Balance:                   | \$10,548.38 |