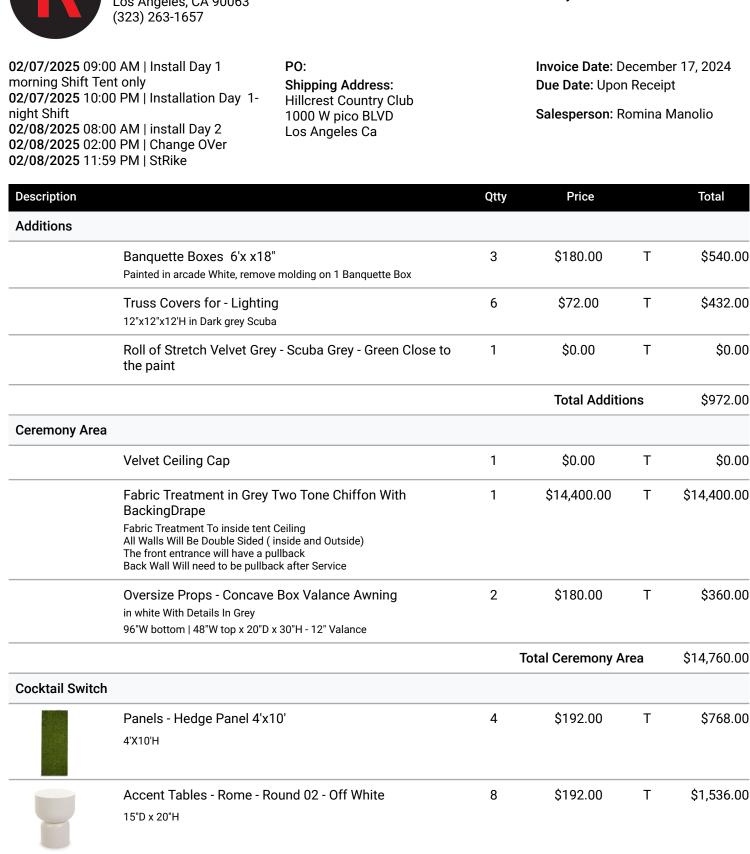

## IN-0007945

Mindy Weiss

Revelry Event Designers 3604 Medford St. Los Angeles, CA 90063 (323) 263-1657

| Description |                                                                                                                                                                                                                            | Qtty | Price                 |    | Total       |
|-------------|----------------------------------------------------------------------------------------------------------------------------------------------------------------------------------------------------------------------------|------|-----------------------|----|-------------|
|             | Bars - Monaco - 5pc Round (e/ Bar: 4 Large- 1 Small)<br>Painted Arcade white High-glosss<br>Custom Printed Decal for Front of Bar<br>16'10"Diam x 3'7"H - Color Change Upon Request                                        | 1    | \$5,400.00            | Т  | \$5,400.00  |
|             | Ottomans - Standard Pod<br>in Grey Como Velvet with Piping NEW<br>18"RND x 17"H - Cover Color Upon Request                                                                                                                 | 6    | \$42.00               | Т  | \$252.00    |
|             | Mix and match Pillows<br>(4) 16" x 16" Grey with Piping NEW , (4) 16" x 16" White Suede , (4) 18"<br>x 18" Grey with Piping NEW , (4) 18" x 18" White Suede                                                                | 12   | \$30.00               | Т  | \$360.00    |
|             | Stand Up Tables - Palm Springs - White Wire W/ White<br>Glass Top<br>With Tennis Balls on Frame<br>29âû û Diam 41âû û H                                                                                                    | 4    | \$180.00              | т  | \$720.00    |
|             | Small Dining Tables - Palm Springs - White Wire W/<br>White Glass Top<br>31"Diam x 29" 1/2H                                                                                                                                | 8    | \$192.00              | Т  | \$1,536.00  |
|             | Dining Chairs - Palm Springs - White Wire Chair<br>White Cushions<br>21"W x 24"L x 32"H                                                                                                                                    | 40   | \$30.00               | Т  | \$1,200.00  |
|             | Sofas - Berlin - Serpentine (3 Piece Set) - New<br>With Velutto Platinum Covers<br>Left - 44âŭ & W 60âŭ & âŭ X 33âŭ & âŭ & Right - 44âŭ & âŭ XW<br>60âŭ & âŭ X 33âŭ & âŭ & Cehter - 62âŭ & âŭ & W00âŭ & âŭ X 33âŭ & âŭ & H | 4    | \$480.00              | Т  | \$1,920.00  |
|             |                                                                                                                                                                                                                            |      | Total Cocktail Switch |    | \$14,052.00 |
| Barden Room |                                                                                                                                                                                                                            |      |                       |    |             |
|             | Communal Tables - Tokyo - 5'<br>Arkade White -<br>White Top ( Wood )<br>(10) 5'W x 22"L x 42"H - (3) 5'W x 22"L x 38"H Frame Color Upon<br>Request                                                                         | 3    | \$168.00              | Т  | \$504.00    |
|             | Stand Up Tables - Palm Springs - White Wire W/ White<br>Glass Top<br>29⤠¤ Diam 41⤠¤ H                                                                                                                                      | 2    | \$144.00              | Т  | \$288.00    |
|             | Barstools - Palm Springs - White Wire W/ White Seat 20"W x 18"L x 34"H                                                                                                                                                     | 24   | \$24.00               | т  | \$576.00    |
|             | Bars - New York - Folding 6'<br>Painted Arcade White - With Decal Front and sides<br>6'W x 31"L x 42"H - Color Change Upon Request                                                                                         | 1    | \$1,056.00            | т  | \$1,056.00  |
|             |                                                                                                                                                                                                                            |      | Total Garden Ro       | om | \$2,424.00  |
| Ballroom    |                                                                                                                                                                                                                            |      |                       |    |             |